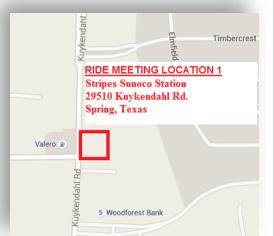

Friday in the Woodlands
6:30pm Come early and visit;

meeting starts at 7:15pm

Jan 5th Polar Bear Ride to Saturday Uncle Bob's BBQ

11:30am in Mongomery

Meet at Chevron Station

Jan 26th Bowling + Other Fun & Saturday Games at Main Event